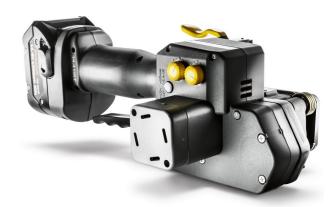

# Dynamic 2100

### Battery powered plastic strapping tool

Versatile and user-friendly strapping tool for most applications in all industrial sectors.

#### Advantages:

- Light and versatile strapping tool
- Robust and durable design
- Well proven strapping technology
- Simple one-handed operation
- Excellent cost performance ratio
- Latest Li-Ion battery technology