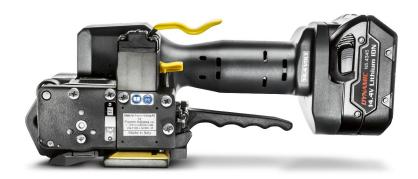

# Dynamic 2100

### Battery powered plastic strapping tool

Versatile and user-friendly strapping tool for most applications in all industrial sectors.

Weight: 4.3 kg / 9.5 lbs Average seal strength: approx. 75 % Sealing method: Friction weld

Tensioning force: 650 - 3000 N / 146 - 675 lbs adjustable Tensioning speed: 160 - 230 mm/s / 6.3 - 9 inch/sec. Power supply: Li-lon battery 14.4 VDC / 3 Ah

#### Advantages:

- Light and versatile strapping tool
- Robust and durable design
- Well proven strapping technology
- Simple one-handed operation
- Excellent cost performance ratio
- Latest Li-Ion battery technology