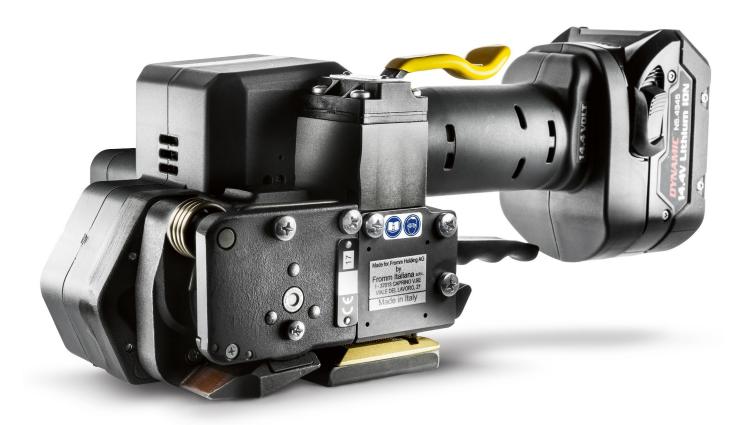

# Dynamic 2100

### Battery powered plastic strapping tool

Versatile and user-friendly strapping tool for most applications in all industrial sectors.

### Characteristics Dynamic 2100

Strapping qualities: PET (Polyester) and PP (Polypropylene) plain or embossed

Strapping dimensions: widths  $12.7 - 19.0 \text{ mm} / 1/2 - 3/4^{\circ}$ 

thicknesses 0.40 - 1.27 mm / .016 - .050"

Weight: 4.3 kg / 9.5 lbs Average seal strength: approx. 75 % Sealing method: Friction weld

Tensioning force: 650 - 3000 N / 146 - 675 lbs adjustable Tensioning speed: 160 - 230 mm/s / 6.3 - 9 inch/sec. Power supply: Li-lon battery 14.4 VDC / 3 Ah

#### Advantages:

- Light and versatile strapping tool
- Robust and durable design
- Well proven strapping technology
- Simple one-handed operation
- Excellent cost performance ratio
- Latest Li-Ion battery technology